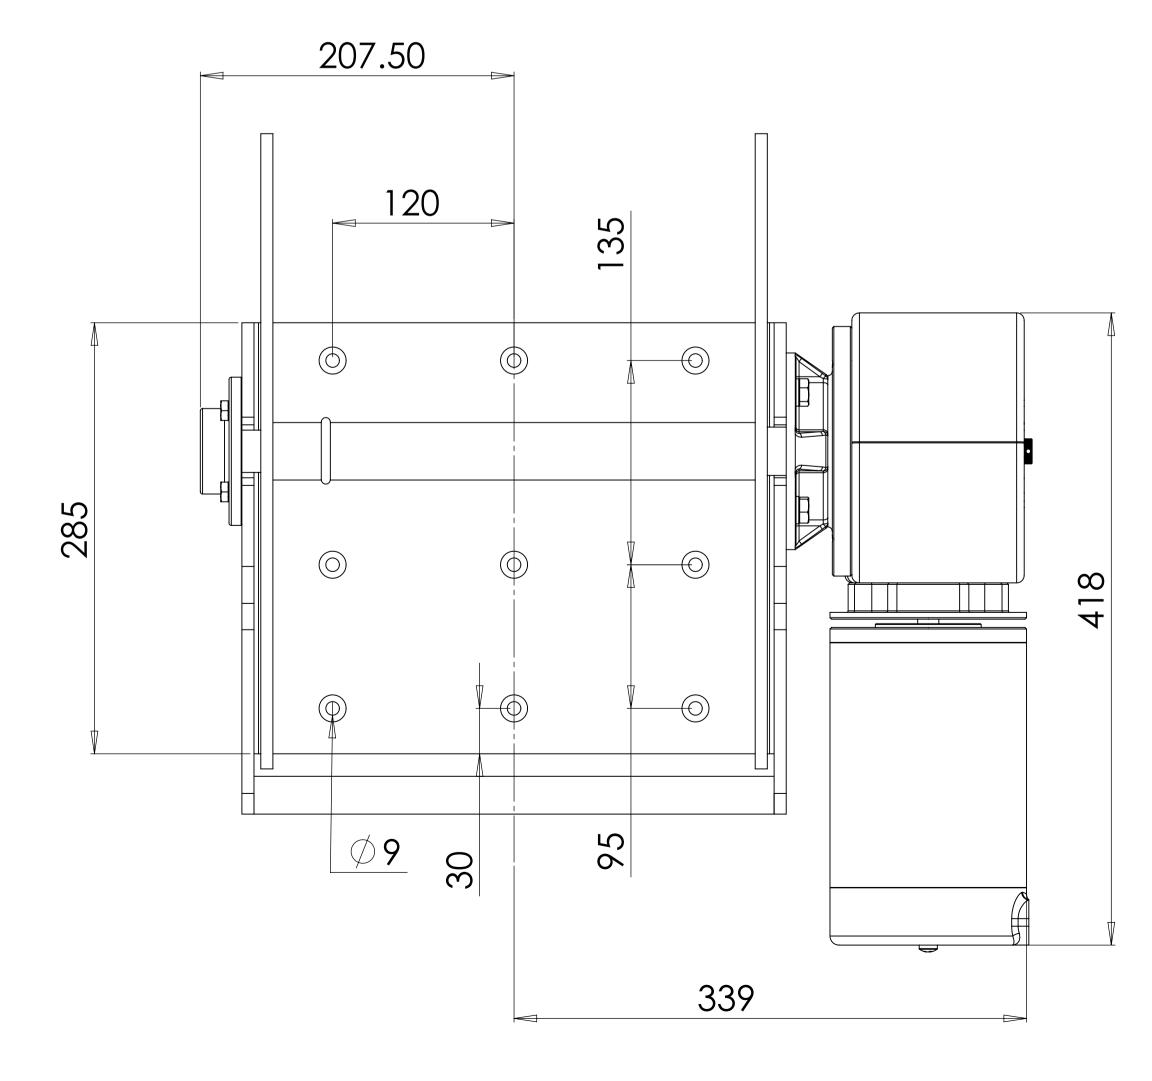

UNLESS OTHERWISE SPECIFIED:
DIMENSIONS ARE IN MILLIMETERS
SURFACE FINISH:
UNLESS OTHERWISE SPECIFIED:
DIMENSIONS ARE IN MILLIMETERS
SURFACE FINISH:
UNLESS OTHERWISE SPECIFIED:
DIMENSIONS ARE IN MILLIMETERS
SURFACE FINISH:
UNLESS OTHERWISE SPECIFIED:
DIMENSIONS ARE IN MILLIMETERS
SURFACE FINISH:
UNLESS OTHERWISE SPECIFIED:
DIMENSIONS ARE IN MILLIMETERS
SURFACE FINISH:
UNLESS OTHERWISE SPECIFIED:
DIMENSIONS ARE IN MILLIMETERS
SURFACE FINISH:
UNLESS OTHERWISE SPECIFIED:
DIMENSIONS ARE IN MILLIMETERS
SURFACE FINISH:
UNLESS OTHERWISE SPECIFIED:
DIMENSIONS ARE IN MILLIMETERS
SURFACE FINISH:
UNLESS OTHERWISE SPECIFIED:
DIMENSIONS ARE IN MILLIMETERS
SURFACE FINISH:
UNLESS OTHERWISE SPECIFIED:
DIMENSIONS ARE IN MILLIMETERS
SURFACE FINISH:
UNLESS OTHERWISE SPECIFIED:
DIMENSIONS ARE IN MILLIMETER