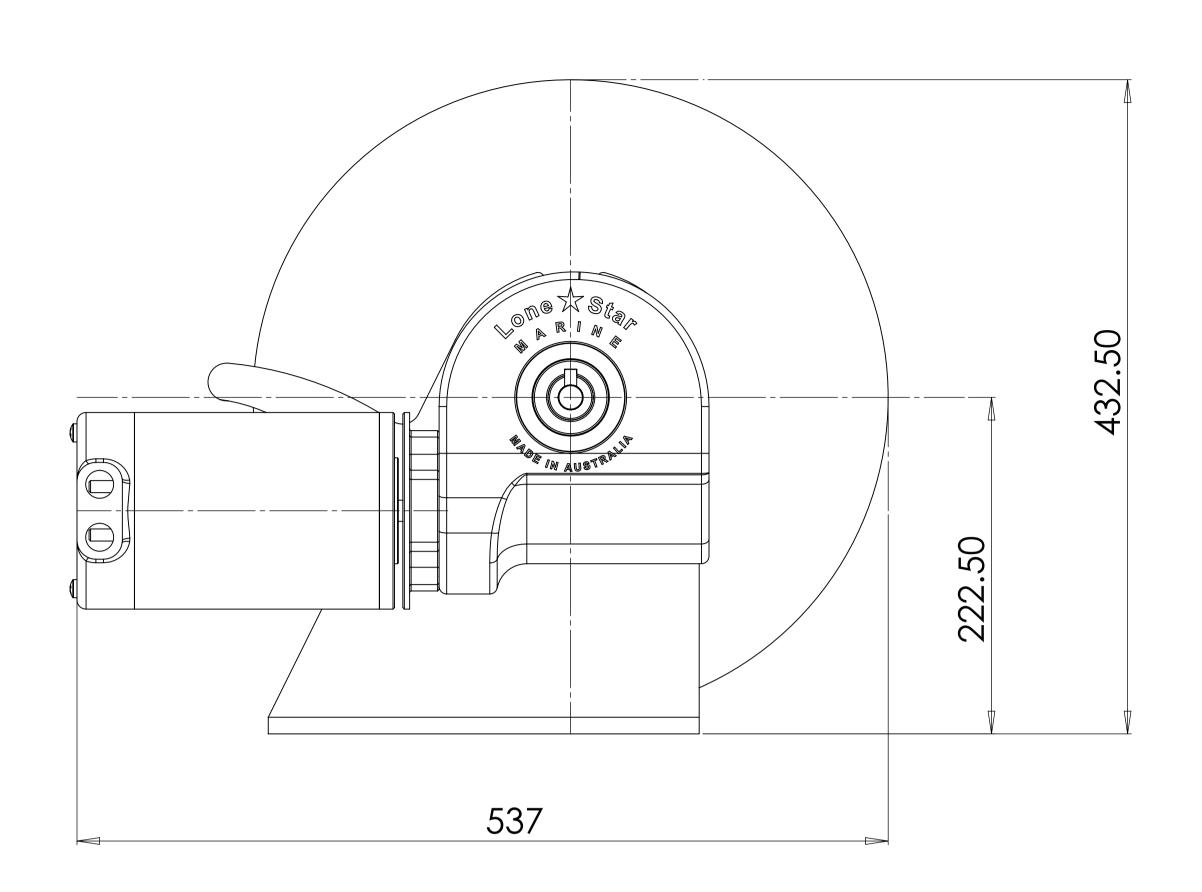

UNLESS OTHERWISE SPECIFIED:
DIMENSIONS ARE IN MILLIMETERS
SURFACE FINISH:
UNLESS OTHERWISE SPECIFIED:
DIMENSIONS ARE IN MILLIMETERS
SURFACE FINISH:
UNLESS OTHERWISE SPECIFIED:
DIMENSIONS ARE IN MILLIMETERS
SURFACE FINISH:
UNLESS OTHERWISE SPECIFIED:
DIMENSIONS ARE IN MILLIMETERS
SURFACE FINISH:
UNLESS OTHERWISE SPECIFIED:
DIMENSIONS ARE IN MILLIMETERS
SURFACE FINISH:
UNLESS OTHERWISE SPECIFIED:
DIMENSIONS ARE IN MILLIMETERS
SURFACE FINISH:
UNLESS OTHERWISE SPECIFIED:
DIMENSIONS ARE IN MILLIMETERS
SURFACE FINISH:
UNLESS OTHERWISE SPECIFIED:
DIMENSIONS ARE IN MILLIMETERS
SURFACE FINISH:
UNLESS OTHERWISE SPECIFIED:
DIMENSIONS ARE IN MILLIMETERS
SURFACE FINISH:
UNLESS OTHERWISE SPECIFIED:
DIMENSIONS ARE IN MILLIMETERS
SURFACE FINISH:
UNLESS OTHERWISE SPECIFIED:
DIMENSIONS ARE IN MILLIMETERS