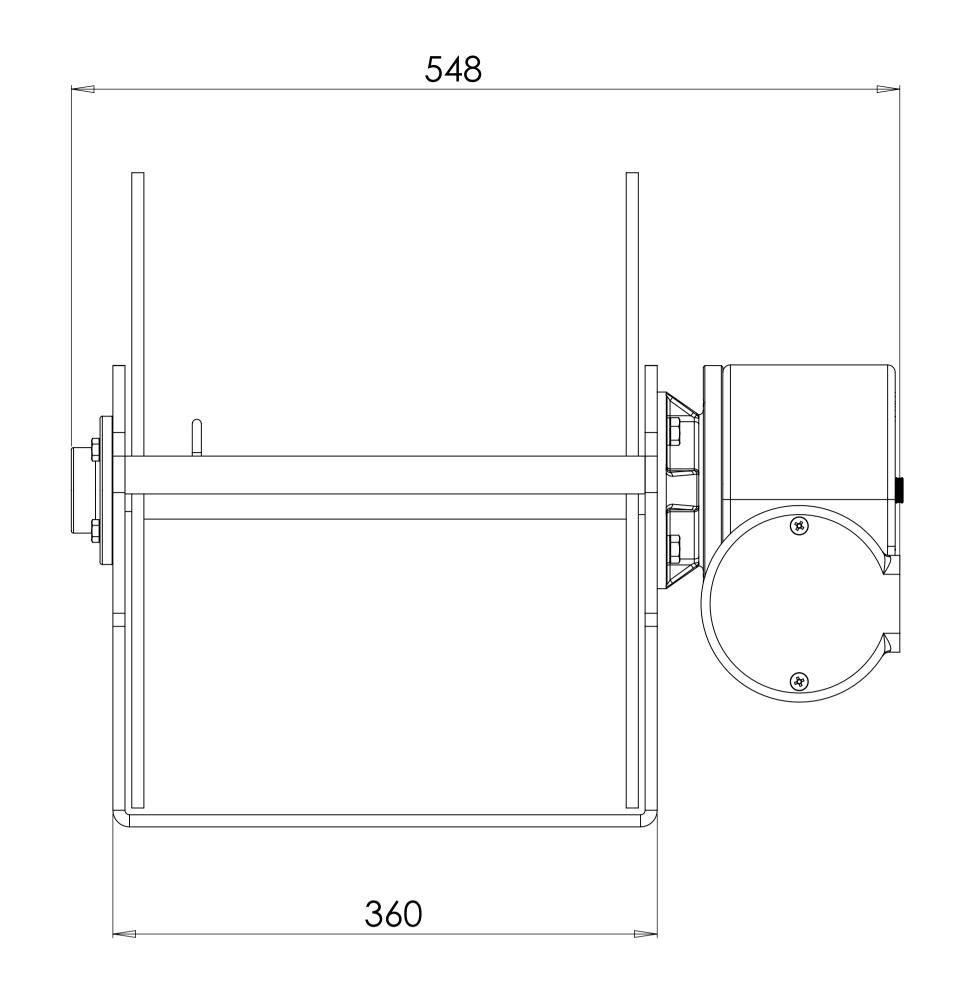

UNLESS OTHERWISE SPECIFIED:
DIMENSIONS ARE IN MILLIMETERS
SURFACE FINISH:
UNLESS OTHERWISE SPECIFIED:
DIMENSIONS ARE IN MILLIMETERS
SURFACE FINISH:
UNLESS OTHERWISE SPECIFIED:
DIMENSIONS ARE IN MILLIMETERS
SURFACE FINISH:
UNLESS OTHERWISE SPECIFIED:
DIMENSIONS ARE IN MILLIMETERS
SURFACE FINISH:
UNLESS OTHERWISE SPECIFIED:
DIMENSIONS ARE IN MILLIMETERS
SURFACE FINISH:
UNLESS OTHERWISE SPECIFIED:
DIMENSIONS ARE IN MILLIMETERS
SURFACE FINISH:
UNLESS OTHERWISE SPECIFIED:
DIMENSIONS ARE IN MILLIMETERS
SURFACE FINISH:
UNLESS OTHERWISE SPECIFIED:
DIMENSIONS ARE IN MILLIMETERS
SURFACE FINISH:
UNLESS OTHERWISE SPECIFIED:
DIMENSIONS ARE IN MILLIMETERS
SURFACE FINISH:
UNLESS OTHERWISE SPECIFIED:
DIMENSIONS ARE IN MILLIMETERS
SURFACE FINISH:
UNLESS OTHERWISE SPECIFIED:
DIMENSIONS ARE IN MILLIMET